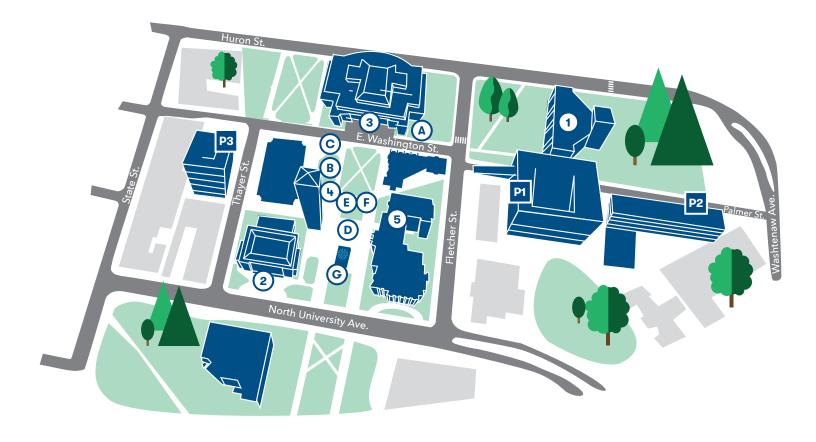

# **TOP OF THE PARK**

Top of the Park is located on Washington Street and Ingalls Mall on the campus of the University of Michigan and has activity Tuesday-Sunday beginning at 5pm. 915 E. Washington is the recommended address to use for GPS. \$6 event parking can be found at Thayer and Fletcher Street structures along with city-operated structures and street meters in surrounding blocks.

## **VENUES/STAGES**

- **O POWER CENTER**
- **2 HILL AUDITORIUM**825 N University Ave
- **3 RACKHAM STAGE**
- **9 O&W GROVE STAGE**
- (5) MENDELSSOHN THEATRE
  911 N University Ave

#### **ATTRACTIONS**

- **(A) CULINARY ROW**
- **® GROVE BEVERAGE GARDEN**
- **© PRIVATE PARTY TENT**
- **® KIDZONE**
- **© INFO & MERCH**
- **© TOP SHOP**
- **© THE ANNEX**

### **PARKING**

- **FLETCHER ST.**
- P2 PALMER ST.
- **THAYER ST.**

Additional parking downtown in Maynard and Liberty Street structures.